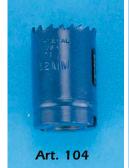

Art. 103 Prodloužení cm. 5 / Extension 5 cm.

Art. 104 Pilová fréza typ AV pro ocel a litinu

AV Type hole saw cutter for steel and cast iron. GRC typ pilové frézy pro litinu s vnitřním cementováním.

Art. 105 GRC typ pilové frézy pro litinu s vnitřním cementováním. GRC Type hole saw cutter for cast iron with internal cement mortar.