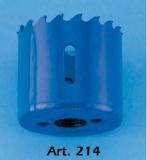

Art. 106 PE typ pilové frézy pro plasty / PE Type hole saw cutter for polyethylene.

Art. 214 LX/CT typ pilové frézy pro litinu / LX/CT Type hole saw cutter for cast iron.

Art. 301 Závitový adapter od DN 3/4" do DN 2" standardní (bez odvzdušnění). Threaded adaptor for 3/4" up to 2" as standard without vent fitting.