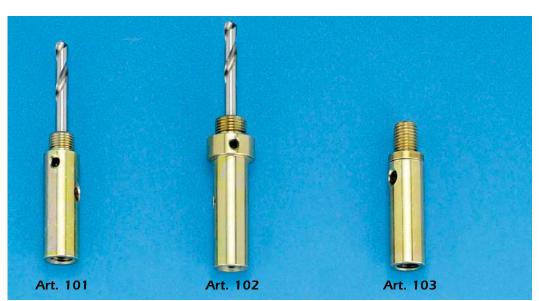

#### NÁHRADNÍ DÍLY / SPARE PARTS

Art. 101 Sklíčidlo pro frézy od 3/4" do 1"1/4. Mandrel for 3/4" up to 1.1/4" hole saw cutters.

Art. 102 Sklíčidlo pro frézy od 1"1/2 do.

Mandrel for 1.1/2" up to 2" hole saw cutters.

Art. 103 Prodloužení cm. 5 / Extension 5 cm.

Art. 104 Pilová fréza typ AV pro ocel a litinu

AV Type hole saw cutter for steel and cast iron. GRC typ pilové frézy pro litinu s vnitřním cementováním.

Art. 105 GRC typ pilové frézy pro litinu s vnitřním cementováním. GRC Type hole saw cutter for cast iron with internal cement mortar.