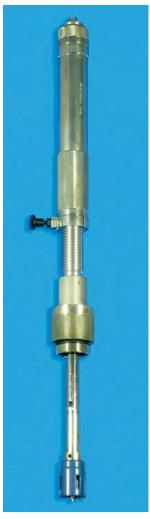

## **DRILLING MACHINE**

ART. 235 Toto vrtací zařízení typ 235 je určeno pouze pro malé průměry otvorů, ale s nastavitelnou volbou a s větším posunem do strany (25 cm) pomocí teleskopické konstrukce. Celé zařízením uloženo do pevné ocelové bedny, včetně ráčny, nástrojů a vrtacích fréz typu A pro ocel a litinu.

This machine is similar to the Art. 230 with a longer traverse - 25 cm - for those applications where higher pressures don't allow the use of extensions. Supplied complete with a strong steel box, ratched brace and tools, high speed steel hole saw cutters A Type for steel, cast and ductile.