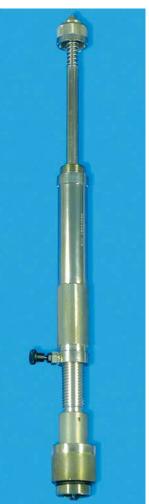

## **DRILLING MACHINE**

ART. 235 Toto vrtací zařízení typ 235 je určeno pouze pro malé průměry otvorů, ale s nastavitelnou volbou a s větším posunem do strany (25 cm) pomocí teleskopické konstrukce. Celé zařízením uloženo do pevné ocelové bedny, včetně ráčny, nástrojů a vrtacích fréz typu A pro ocel a litinu.

This machine is similar to the Art. 230 with a longer traverse - 25 cm - for those applications where higher pressures don't allow the use of extensions. Supplied complete with a strong steel box, ratched brace and tools, high speed steel hole saw cutters A Type for steel, cast and ductile.