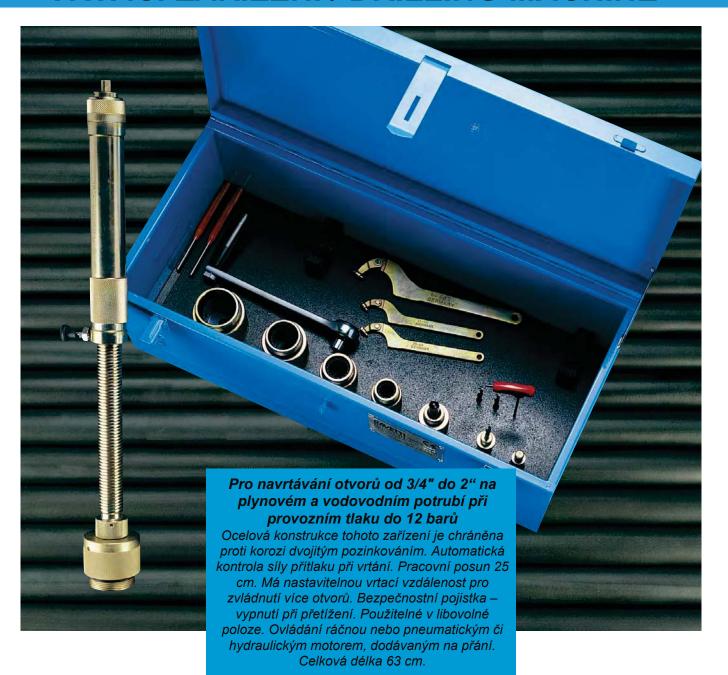

# VRTACÍ ZAŘÍZENÍ / DRILLING MACHINE

## Vrtací zařízení

### FOR DRILLING 3/4" TO 2" HOLES ON GAS AND WATER NETWORKS OPERATING UP TO 12 bar

Steel construction protected by double zinc coating. Automatic drilling pressure control by adjustable spring. Working traverse: 25 cm. Variable drilling distance by means of extensions with a device for collecting the hole saw inside the machine. Safety limit switch. Usable in any position. Operating by ratched brace or by pneumatic or hydraulic motor supplied as accessory. Overall lenght: 63 cm.

## **DRILLING MACHINE**

ART. 235 Toto vrtací zařízení typ 235 je určeno pouze pro malé průměry otvorů, ale s nastavitelnou volbou a s větším posunem do strany (25 cm) pomocí teleskopické konstrukce. Celé zařízením uloženo do pevné ocelové bedny, včetně ráčny, nástrojů a vrtacích fréz typu A pro ocel a litinu.

This machine is similar to the Art. 230 with a longer traverse - 25 cm - for those applications where higher pressures don't allow the use of extensions. Supplied complete with a strong steel box, ratched brace and tools, high speed steel hole saw cutters A Type for steel, cast and ductile.