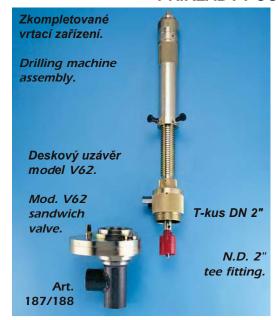

## VRTACÍ ZAŘÍZENÍ / DRILLING MACHINE



**DRILLING MACHINE** 

ART. **325** 

## PŘÍKLADY POUŽITÍ / APPLICATION EXAMPLE





## NÁHRADNÍ DÍLY/ SPARE PARTS

| Art. 104 | Pilová fréza typ AV pro ocel a litinu                                                                                 |          |                                                                           |
|----------|-----------------------------------------------------------------------------------------------------------------------|----------|---------------------------------------------------------------------------|
|          | AV Type hole saw cutter for steel and cast iron.                                                                      |          | Male/female extension 200 mm                                              |
| Art. 214 | Pilová fréza typ LX/CT pro litinu s vnitřním cementováním<br>LX/CT / Type hole saw cutter fo