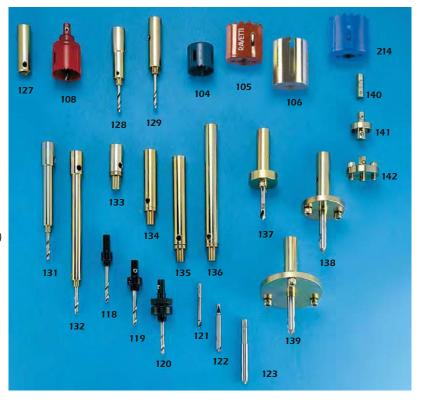

## NÁHRADNÍ DÍLY/ SPARE PARTS

| Art. 104 | Pilová fréza typ AV pro ocel a litinu                                                                                 |          |                                                                           |
|----------|-----------------------------------------------------------------------------------------------------------------------|----------|---------------------------------------------------------------------------|
|          | AV Type hole saw cutter for steel and cast iron.                                                                      |          | Male/female extension 200 mm                                              |
| Art. 214 | Pilová fréza typ LX/CT pro litinu s vnitřním cementováním<br>LX/CT / Type hole saw cutter for cast iron with internal | Art. 137 | Unašeč pilové frézy typ AV-GRC-PE-LX/CT<br>DN 2" → 2"1/2 (48-76. mm)      |
|          | cement mortar.                                                                                                        |          | Hole saw cutter carrier for AV-GRC-PE-LX/CT N.D. $2'' \rightarrow 2''1/2$ |
| Art. 105 | Pilová fréza typ GRC pro litinu / GRC Type hole                                                                       |          | 48-76 mm.                                                                 |
|          | saw cutter for cast iron.                                                                                             | Art. 138 | Unašeč pilové frézy typ TAD DN 4" mm.                                     |
| Art. 106 | Pilová fréza typ PE pro plasty / PE Type hole saw cutter                                                              |          | (92-98 mm), typ GRC-PE-LX/CT (95 mm)                                      |
|          | polyethylene.                                                                                                         |          | Hole saw cutter carrier for TAD N.D. 4" 92-98 mm and for GRC-             |
| Art. 108 | Pilová fréza typ TA pro tvárnou litinu.                                                                               |          | PE-LX/CT mm. 95.                                                          |
|          | TA Type hole saw cutter for steel and ductile iron.                                                                   | Art. 139 | Unašeč pilové frézy typ TAD DN 5" → 6" (121-140 mm)                       |
| Art. 118 | Sklíčidlo typ A1 pro frézy typ AV-GRC-PE-LX/CT pro DN                                                                 |          | Hole saw cutter carrier for TAD N.D. $5" \rightarrow 6"$ 121-140 mm.      |
|          | 3/4" → 1"1/4 (17-30 mm)                                                                                               | Art. 140 | Unašeč zátky (11x12) mm.                                                  |
|          | A1 Type mandrel for AV-GRC-PE-LX/CT N.D. $3/4" \rightarrow 1.1/4"$                                                    |          | Plug carrier with double exagon 11x12 mm and sphere.                      |
|          | 17- 30 mm.                                                                                                            |          | riug camer with double exagon rixiz min and spriere.                      |
| Art. 119 | Sklíčidlo typ A3 pro frézy typ AV-GRC-PE-LX/CT DN 1"1/2                                                               | Art. 141 | Unašeč zátky Ø 16mm, válcový, se závlačkou                                |
|          | (35 mm)                                                                                                               |          | Plug carrier with cylindrical tang, double sphere and locking             |
|          | A3 Type mandrel for AV-GRC-PE-LX/CT N.D. 1.1/2" 35 mm.                                                                |          | pin. g                                                                    |
| Art. 120 | Sklíčidlo typ A2pro frézy typ AV-GRC-PE-LX/CT                                                                         | Art. 142 | Unašeč zátky 10 MA., se závitem a závlačkou                               |
|          | DN 1"1/2 $\rightarrow$ 3" (37-70 mm)                                                                                  | AIL. 142 | •                                                                         |
|          | A2 Type mandrel for AV-GRC-PE-LX/CT N.D. 1.1/2"→ 3" 39-70                                                             |          | Plug carrier with 10MA threaded tang and double locking pin.              |
|          | mm."                                                                                                                  |          |                                                                           |

Art. 121 Středící vrták se závlačkou pro DN 3/4" → 1"1/2. Pilot drill with coupon retention mechanism N.D. 3/4" → 1.1/2".

Art. 122 Středící vrták se závlačkou pro DN  $2" \rightarrow 3$ Pilot drill with coupon retention mechanism N.D.  $2" \rightarrow 3"$ .

Art. 123 Středící vrták se závlačkou pro DN  $4" \rightarrow 6"$ Pilot drill with coupon retention mechanism N.D.  $4" \rightarrow 6"$ .

Art. 127 Hexagonáloní unašeč sklíčidla Hexagonal mandrel carrier.

Art. 128 Sklíčidlo s unašečem frézy typ AV GRC-PE-LX
-CT DN 3/4" → 1"1/4 (17-30 mm) / Mandrel
with cutter carrier for AV-GRC-PE-LX/CT N.D.
3/4" → 1.1/4" 17-30 mm.

Art. 129 Sklíčidlo s unašečem frézy typ AV-GRC-PE--LX/XT DN 1"1/2 → 2" (32-40 mm) / Mandrel with cutter carrier for AV-GRC-PE-LX/CT N.D. 1.1/2" → 2" 32-40 mm.

Art. 131 Sklíčidlo s unašečem frézy DN 3/4" (145 mm)

Mandrel with cutter carrier for N.D. 3/4"
(145 mm)

Art. 132 Sklíčidló s unašečem frézyDN 3/4" (220 mm) Mandrel with cutter carrier for N.D. 3/4" 220 mm.

Art. 133 Prodloužení vnější/vnitřní závit 50 mm. Male/female extension 50 mm.

Art. 134 Prodloužení vnější/vnitřní závit 100 mm. Male/female extension 100 mm.

Art. 135 Prodloužení vnější/vnitřní závit 150mm. Male/female extension 150 mm.

Art. 136 Prodloužení vnější/vnitřní závit 200 mm.