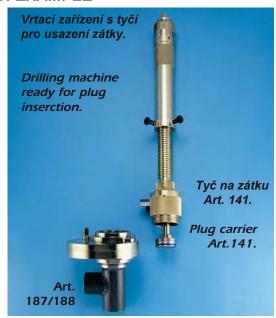

## VRTACÍ ZAŘÍZENÍ / DRILLING MACHINE



**DRILLING MACHINE** 

ART. **325** 

## PŘÍKLADY POUŽITÍ / APPLICATION EXAMPLE





## NÁHRADNÍ DÍLY/ SPARE PARTS

| Art. 104 | Pilová fréza typ AV pro ocel a litinu                                                                                 |          |                                                                           |
|----------|-----------------------------------------------------------------------------------------------------------------------|----------|---------------------------------------------------------------------------|
|          | AV Type hole saw cutter for steel and cast iron.                                                                      |          | Male/female extension 200 mm                                              |
| Art. 214 | Pilová fréza typ LX/CT pro litinu s vnitřním cementováním<br>LX/CT / Type hole saw cutter for