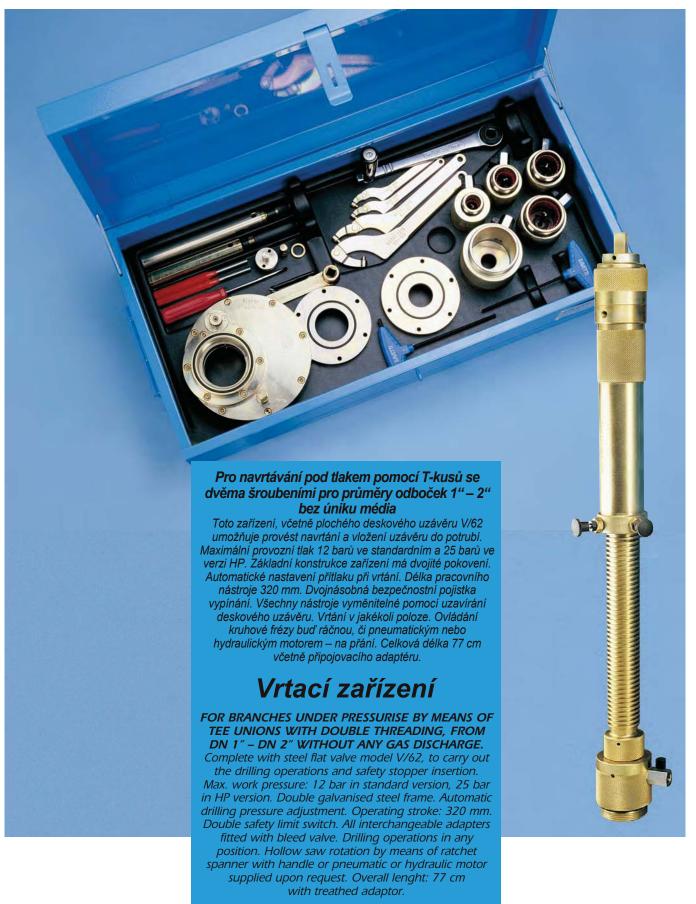

## VRTACÍ ZAŘÍZENÍ / DRILLING MACHINE



**DRILLING MACHINE** 

ART. **325** 

## PŘÍKLADY POUŽITÍ / APPLICATION EXAMPLE





## NÁHRADNÍ DÍLY/ SPARE PARTS

| Art. 104 | Pilová fréza typ AV pro ocel a litinu                                                                                 |          |                                                                           |
|----------|-----------------------------------------------------------------------------------------------------------------------|----------|---------------------------------------------------------------------------|
|          | AV Type hole saw cutter for steel and cast iron.                                                                      |          | Male/female extension 200 mm                                              |
| Art. 214 | Pilová fr